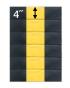

#### WEAR FLAPS PROVIDE EXTRA PROTECTION

To maximize long term performance of your dock seal, overlapping flaps are applied at the corners of the head curtain (for velcro split style only) and the full height of the side pads. The wear flaps will absorb the abrasion that occurs at high wear areas. Wear flaps are available with 4", 6" or 8" exposure. Available in a wide range of fabrics & colours.

6" EXPOSURE

8" EXPOSURE