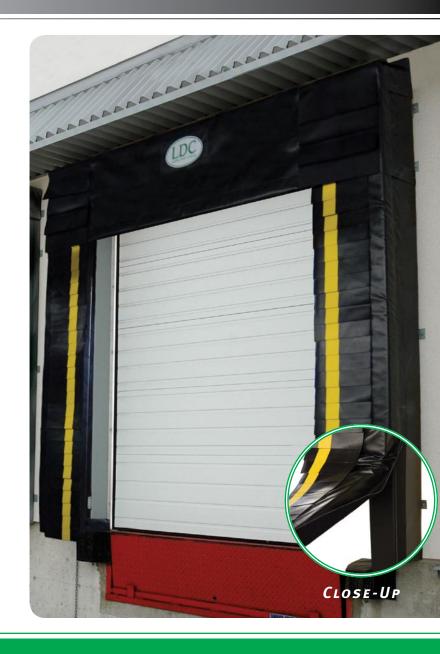

Generally designed to suit 10' wide x 10' high openings. This unit is ideal when full access to the rear of the truck is required. With a standard velcro split head curtain, this unit services a variety of truck heights.

Unlike conventional pads that seal the back of the truck, this unit allows the truck to back through the vertical pads forming a tight seal against the sides of the truck. The velcro split head curtain is raised and lowered on top of the truck allowing full access to the rear of the truck.