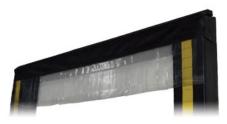

#### HEAD CURTAIN OPTIONS

**PVC DROP CURTAIN** 

Low temp PVC strips can be used for non-adjustable applications to suit a variety of trucks.

1/2 FOAM FACE VELCRO SPLIT

The top half of the curtain has a 4" thick fixed foam pad while the bottom of the curtain has a velcro split.

FULL FOAM FACE VELCRO SPLIT

This unit comes with a 4" thick full foam face pad for a tighter seal. A velcro split allows the bottom portion of the curtain to be raised and lowered accordingly.