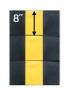

#### WEAR FLAPS PROVIDE EXTRA PROTECTION

To maximize long term performance of your dock seal, overlapping flaps are applied at the corners of the head curtain (for velcro split style only) and the full height of the side pads. The wear flaps will absorb the abrasion that occurs at high wear areas. Wear flaps are available with 4", 6" or 8" exposure. Available in a wide range of fabrics & colours.

6" EXPOSURE

8" EXPOSURE