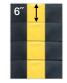

#### WEAR FLAPS PROVIDE EXTRA PROTECTION

To maximize long term performance of your dock seal, overlapping flaps are applied at the corners of the head curtain (for velcro split style only) and the full height of the side pads. The wear flaps will absorb the abrasion that occurs at high wear areas. Wear flaps are available with 4", 6" or 8" exposure. Available in a wide range of fabrics & colours.

6" EXPOSURE

8" EXPOSURE