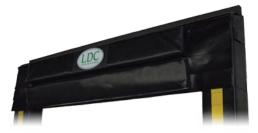

#### HEAD CURTAIN OPTIONS

**PVC DROP CURTAIN** 

Low temp PVC strips can be used for non-adjustable applications to suit a variety of trucks.

1/2 FOAM FACE VELCRO SPLIT

The top half of the curtain has a 4" thick fixed foam pad while the bottom of the curtain has a velcro split.

FULL FOAM FACE VELCRO SPLIT

This unit comes with a 4" thick full foam face pad for a tighter seal. A velcro split allows the bottom portion of the curtain to be raised and lowered accordingly.