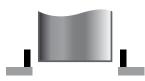

#### CUSTOMIZE YOUR DOCK TO SUIT YOUR SPECIFIC NEEDS

(Top View)

This foam shelter allows full unobstructed access to the rear of trailer.

(Top View)

Extend the life of your unit by easily removing the velcro foam face and allowing ventilation to the dock area during summer months. LDC can customize your dock seal with the ideal fabric for your application from a wide range of colours and fabrics available.