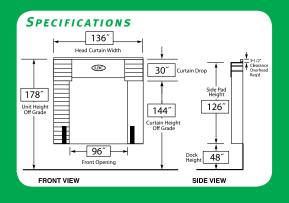

Generally designed to suit 10' wide x 10' high openings. This unit is ideal when full access to the rear of the truck is required. With a standard velcro split head curtain, this unit services a variety of truck heights.