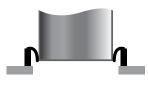

#### CUSTOMIZE YOUR DOCK TO SUIT YOUR SPECIFIC NEEDS

(Top View)

This foam shelter allows full unobstructed access to the rear of trailer.

(Top View)

Extend the life of your unit by easily removing the velcro foam face and allowing ventilation to the dock area during summer months. LDC can customize your dock seal with the ideal fabric for your application from a wide range of colours and fabrics available.