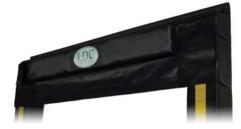

#### HEAD CURTAIN OPTIONS

**PVC DROP CURTAIN** 

Low temp PVC strips can be used for non-adjustable applications to suit a variety of trucks.

1/2 FOAM FACE VELCRO SPLIT

The top half of the curtain has a 4" thick fixed foam pad while the bottom of the curtain has a velcro split.

FULL FOAM FACE VELCRO SPLIT

This unit comes with a 4" thick full foam face pad for a tighter seal. A velcro split allows the bottom portion of the curtain to be raised and lowered accordingly.