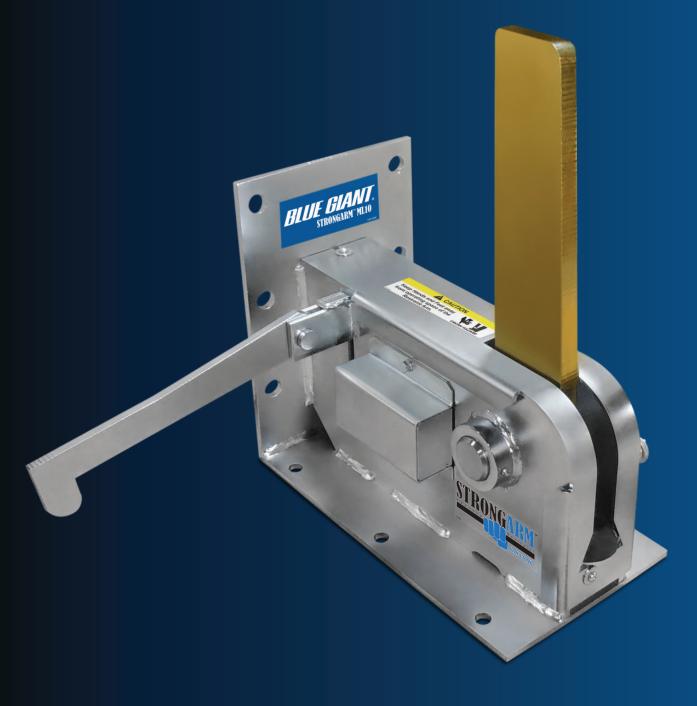

## StrongArm<sup>™</sup> ML10

# StrongArm<sup>™</sup> ML10

#### **Holds Strong**

- The ML10 uses 30,000lbs (13,636kgs) of restraining force to prevent premature truck departure during loading and unloading. The unit can be left in the locked position overnight to discourage trailer theft.
- Complies with ANSI MH30.3 Standard.

#### Easy to Operate

 The manually operated StrongArm<sup>™</sup> ML10 is engaged and released by a single detachable control rod. The risk of employee strain or injury is significantly reduced, because no bending or lifting is required.

#### **Non-Impact Operation**

- ICC bars (a.k.a. RIG bars or underride guards) are secured via passive engagement, creating less wear and tear on the restraint components and consequently lowering maintenance requirements.
- With a vertical restraining range of 11" to 26" (279 mm to 660mm) above ground and horizontal reach of 13" (330mm), the ML10 is compatible with virtually all modern trucks and trailers, even those with air-ride suspension systems.

#### **No Power Necessary**

 Certain applications, such as chemical handling facilities or grain storage locations, involve explosive substances and require limited interaction with electrical devices. The ML10 keeps their loading docks safe because of its completely mechanical operation: no control panel or electrical wiring.