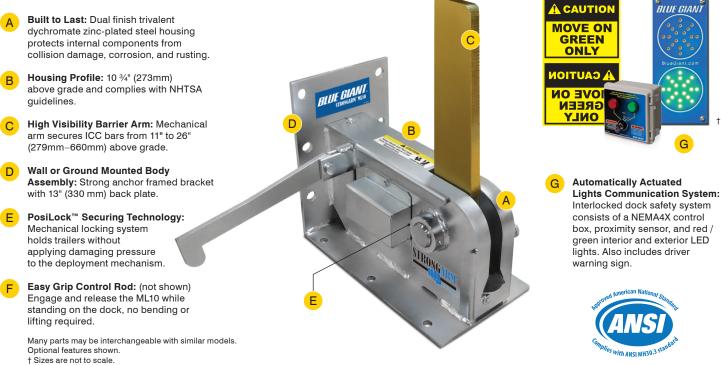

#### STANDARD FEATURES

#### **Holds Strong**

- The ML10 uses 30,000lbs (13,636kgs) of restraining force to prevent premature truck departure during loading and unloading. The unit can be left in the locked position overnight to discourage trailer theft.
- Complies with ANSI MH30.3 Standard.

#### Easy to Operate

 The manually operated StrongArm<sup>™</sup> ML10 is engaged and released by a single detachable control rod. The risk of employee strain or injury is significantly reduced, because no bending or lifting is required.

#### **Non-Impact Operation**

- ICC bars (a.k.a. RIG bars or underride guards) are secured via passive engagement, creating less wear and tear on the restraint components and consequently lowering maintenance requirements.
- With a vertical restraining range of 11" to 26" (279 mm to 660mm) above ground and horizontal reach of 13" (330mm), the ML10 is compatible with virtually all modern trucks and trailers, even those with air-ride suspension systems.

#### The Next Level

- The ML10 system can be upgraded to include a manual or automatic lights communication package for added safety at the loading dock.
- The TLC24-M has interior and exterior LED signal lights (red / green) that are manually controlled to communicate safety conditions to both dock workers and truck drivers.
- The advanced TLC24-A has all the benefits of the TLC24-M but also detects the position of the restraint via a sensor, allowing the lights to automatically change according to the relevant safety condition.