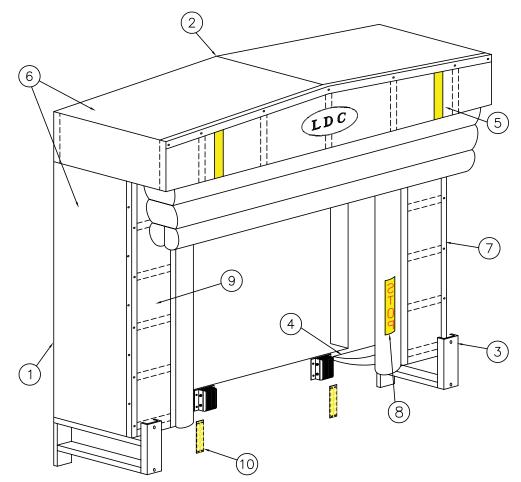

# LDC offers a wide variety of custom inflatables to satisfy your dock requirements

- 1 Pressure treated framing resists rot (optional galvanized frame available)
- 2 Raked head frame diverts water to sides
- 3 Protective steel quards
- 4 Replaceable foam bottom pads seal gap between truck and building wall
- 5 Yellow guide stripe ensures accurate placement of trucks
- 6 Translucent polyethylene sheeting with UV inhibitors allows light into loading dock area
- 7 Galvanized trim angle will not rust
- 8 "Stop" logo on side air bag to prevent trailer from entering dock area if bag is accidentally left inflated
- 9 Air bag storage curtains prevent damage to air bag when retracted by any misaligned trailer
- 10 Optional "Reflective Guides" ensure accurate truck placement and help to protect frame from misaligned trailers