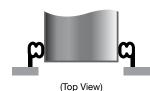

### 

Generally designed to suit 10' wide x 10' high openings. The series D450 service a large variety of trailer heights. This unit allows full access to the rear of the trailer when loading and unloading. An internal oil tempered spring on the header air bag and counter weight retraction design on the vertical bags allows the top and side air bags to fully retract when not in use. This design prevents damage from incoming trailers since the unit is inflated after the trailer has docked and deflated before trailer departs.

### CUSTOMIZE YOUR DOCK TO SUIT YOUR SPECIFIC NEEDS

Conventional foam pads protect against weather, but restricts access to the trailer opening.

LDC's D450 inflatable shelter provides full access to the rear of the trailer.