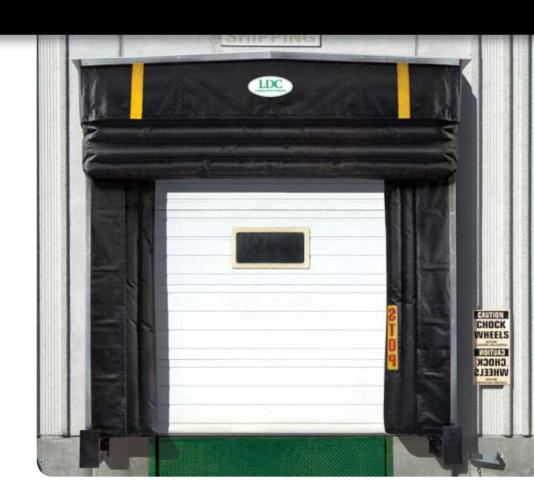

### 

Generally designed to suit 10' wide x 10' high openings. The series D450 service a large variety of trailer heights. This unit allows full access to the rear of the trailer when loading and unloading. An internal oil tempered spring on the header air bag and counter weight retraction design on the vertical bags allows the top and side air bags to fully retract when not in use. This design prevents damage from incoming trailers since the unit is inflated after the trailer has docked and deflated before trailer departs.

### CUSTOMIZE YOUR DOCK TO SUIT YOUR SPECIFIC NEEDS

Conventional foam pads protect against weather, but restricts access to the trailer opening.

LDC's D450 inflatable shelter provides full access to the rear of the trailer.