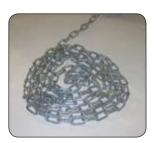

## PACKAGE INCLUDES

- One wheel chock (specify type)
- ➤ One wall bracket c/w hardware
- ➤ One caution sign
- ➤ One 15' length of 1/4" galvanized chain

RUBBER WHEEL CHOCK

ALUMINUM WHEEL CHOCK

WALL BRACKET

CAUTION SIGN

CHAIN

LAMINATED WHEEL CHOCK

URETHANE WHEEL CHOCK

LDC's wheel chock package is a cost efficient way to help reduce the risk of "trailer creep" that can lead to product damage and personnel injury. Made from 100% fiber reinforced recycled rubber for super strength and durability, our wheel chock will not corrode or crack under extreme weather conditions. The security chain and wall bracket allows for quick and easy storage. The reverse image sign tells the driver that he must chock the trailer wheels before loading or unloading trailers.