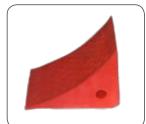

## PACKAGE INCLUDES

- One wheel chock (specify type)
- ➤ One wall bracket c/w hardware
- ➤ One caution sign
- ➤ One 15' length of 1/4" galvanized chain

RUBBER WHEEL CHOCK

ALUMINUM WHEEL CHOCK

WALL BRACKET

CAUTION SIGN

CHAIN

LAMINATED WHEEL CHOCK

URETHANE WHEEL CHOCK

LDC's wheel chock package is a cost efficient way to help reduce the risk of "trailer creep" that can lead to product damage and personnel injury. Made from 100% fiber reinforced recycled rubber for super strength and durability, our wheel chock will not corrode or crack under extreme weather conditions. The security chain and wall bracket allows for quick and easy storage. The reverse image sign tells the driver that he must chock the trailer wheels before loading or unloading trailers.