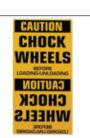

CAUTION SIGN

CHAIN

LAMINATED WHEEL CHOCK

URETHANE WHEEL CHOCK

LDC's wheel chock package is a cost efficient way to help reduce the risk of "trailer creep" that can lead to product damage and personnel injury. Made from 100% fiber reinforced recycled rubber for super strength and durability, our wheel chock will not corrode or crack under extreme weather conditions. The security chain and wall bracket allows for quick and easy storage. The reverse image sign tells the driver that he must chock the trailer wheels before loading or unloading trailers.