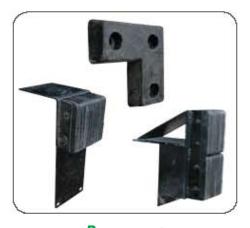

## WHEEL CHOCK PACKAGE

## PACKAGE INCLUDES

- One wheel chock (specify type)
- ➤ One wall bracket c/w hardware
- ➤ One caution sign
- ➤ One 15' length of 1/4" galvanized chain

RUBBER WHEEL CHOCK

ALUMINUM WHEEL CHOCK

WALL BRACKET

CAUTION SIGN

CHAIN

LAMINATED WHEEL CHOCK

URETHANE WHEEL CHOCK

LDC's wheel chock package is a cost efficient way to help reduce the risk of "trailer creep" that can lead to product damage and personnel injury. Made from 100% fiber reinforced recycled rubber for super strength and durability, our wheel chock will not corrode or crack under extreme weather conditions. The security chain and wall bracket allows for quick and easy storage. The reverse image sign tells the driver that he must chock the trailer wheels before loading or unloading trailers.