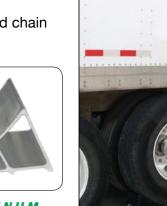

## PACKAGE INCLUDES

- One wheel chock (specify type)
- ➤ One wall bracket c/w hardware
- ➤ One caution sign
- ➤ One 15' length of 1/4" galvanized chain

RUBBER WHEEL CHOCK

ALUMINUM WHEEL CHOCK

WALL BRACKET

CAUTION SIGN

CHAIN

LAMINATED WHEEL CHOCK

URETHANE WHEEL CHOCK

LDC's wheel chock package is a cost efficient way to help reduce the risk of "trailer creep" that can lead to product damage and personnel injury. Made from 100% fiber reinforced recycled rubber for super strength and durability, our wheel chock will not corrode or crack under extreme weather conditions. The security chain and wall bracket allows for quick and easy storage. The reverse image sign tells the driver that he must chock the trailer wheels before loading or unloading trailers.