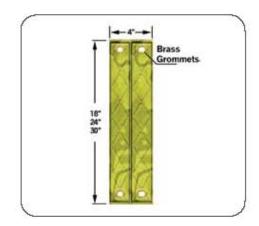

WHEEL CHOCK



URETHANE WHEEL CHOCK

LDC's wheel chock package is a cost efficient way to help reduce the risk of "trailer creep" that can lead to product damage and personnel injury. Made from 100% fiber reinforced recycled rubber for super strength and durability, our wheel chock will not corrode or crack under extreme weather conditions. The security chain and wall bracket allows for quick and easy storage. The reverse image sign tells the driver that he must chock the trailer wheels before loading or unloading trailers.

For more information contact your authorized LDC dealer

## LDC offers a wide variety of custom products to satisfy your dock requirements



DOCK SEALS



INFLATABLES



BUG SCREENS



**DOCK LIGHTS** 



STOP & GO LIGHTS



TRAILER JACKS



BUMPERS



AIR CURTAINS



REFLECTIVE GUIDES

**AUTHORIZED DEALER** 

## LOADING DOCK COMPANY (LDC) LTD.

1090 Aerowood Dr., Units 2-4
Mississauga, ON L4W 1Y5
Phone 905.566.0157 Fax 905.566.8003
Toll Free 866.864.5265
www.loadingdockcompany.com