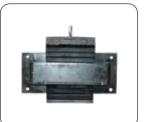

## PACKAGE INCLUDES

- One wheel chock (specify type)
- ➤ One wall bracket c/w hardware
- ➤ One caution sign
- ➤ One 15' length of 1/4" galvanized chain

RUBBER WHEEL CHOCK

ALUMINUM WHEEL CHOCK

WALL BRACKET

CAUTION SIGN

CHAIN

LAMINATED WHEEL CHOCK

URETHANE WHEEL CHOCK

LDC's wheel chock package is a cost efficient way to help reduce the risk of "trailer creep" that can lead to product damage and personnel injury. Made from 100% fiber reinforced recycled rubber for super strength and durability, our wheel chock will not corrode or crack under extreme weather conditions. The security chain and wall bracket allows for quick and easy storage. The reverse image sign tells the driver that he must chock the trailer wheels before loading or unloading trailers.