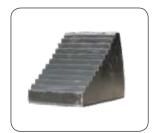

## PACKAGE INCLUDES

- One wheel chock (specify type)
- ➤ One wall bracket c/w hardware
- ➤ One caution sign
- ➤ One 15' length of 1/4" galvanized chain

RUBBER WHEEL CHOCK

ALUMINUM WHEEL CHOCK

WALL BRACKET

CAUTION SIGN

CHAIN

LAMINATED WHEEL CHOCK

URETHANE WHEEL CHOCK

LDC's wheel chock package is a cost efficient way to help reduce the risk of "trailer creep" that can lead to product damage and personnel injury. Made from 100% fiber reinforced recycled rubber for super strength and durability, our wheel chock will not corrode or crack under extreme weather conditions. The security chain and wall bracket allows for quick and easy storage. The reverse image sign tells the driver that he must chock the trailer wheels before loading or unloading trailers.