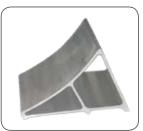

## PACKAGE INCLUDES

- One wheel chock (specify type)
- ➤ One wall bracket c/w hardware
- ➤ One caution sign
- ➤ One 15' length of 1/4" galvanized chain

RUBBER WHEEL CHOCK

ALUMINUM WHEEL CHOCK

WALL BRACKET

CAUTION SIGN

CHAIN

LAMINATED WHEEL CHOCK

URETHANE WHEEL CHOCK

LDC's wheel chock package is a cost efficient way to help reduce the risk of "trailer creep" that can lead to product damage and personnel injury. Made from 100% fiber reinforced recycled rubber for super strength and durability, our wheel chock will not corrode or crack under extreme weather conditions. The security chain and wall bracket allows for quick and easy storage. The reverse image sign tells the driver that he must chock the trailer wheels before loading or unloading trailers.